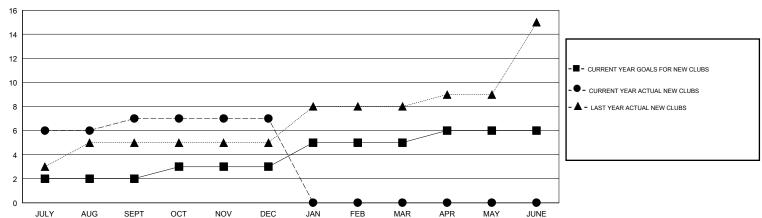

## GOALS AND ACTUAL NEW CLUBS CUMULATIVE

| DROPPED CLUBS: 1  DROPPED MEMBERS |     | 29 CLUBS OF 80 ADDED 1 OR MORE NEW MEMBERS | GENDER DISTRI<br>MALE<br>FEMALE    | BUTION<br>1,986 (71.34%)<br>798 (28.66%) |       |
|-----------------------------------|-----|--------------------------------------------|------------------------------------|------------------------------------------|-------|
| DECEASED                          | 1   | CLICK HERE FOR CUMULATIVE MEMBERSHIP DATA  | TOTAL FAMILY UNIT MEMBERS          |                                          | 2,194 |
| CLUB CANCELLED                    | 47  |                                            | FAMILY MEMBERS PAYING HALF DUES 1, |                                          | 4 570 |
| OTHER                             | 824 |                                            |                                    |                                          | 1,570 |
| TOTAL                             | 872 |                                            |                                    |                                          |       |