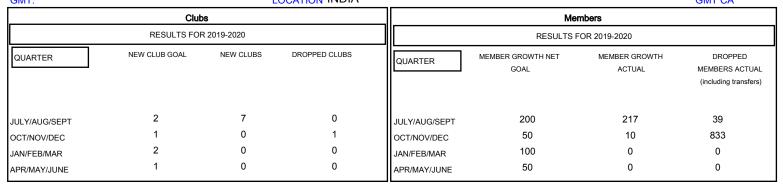

## GOALS AND ACTUAL NEW CLUBS CUMULATIVE

| DROPPED CLUBS: 1  DROPPED MEMBERS |     | 29 CLUBS OF 80 ADDED 1 OR MORE NEW MEMBERS | GENDER DISTRI<br>MALE<br>FEMALE    | BUTION<br>1,986 (71.34%)<br>798 (28.66%) |       |
|-----------------------------------|-----|--------------------------------------------|------------------------------------|------------------------------------------|-------|
| DECEASED                          | 1   | CLICK HERE FOR CUMULATIVE MEMBERSHIP DATA  | TOTAL FAMILY UNIT MEMBERS          |                                          | 2,194 |
| CLUB CANCELLED                    | 47  |                                            | FAMILY MEMBERS PAYING HALF DUES 1, |                                          | 4 570 |
| OTHER                             | 824 |                                            |                                    |                                          | 1,570 |
| TOTAL                             | 872 |                                            |                                    |                                          |       |