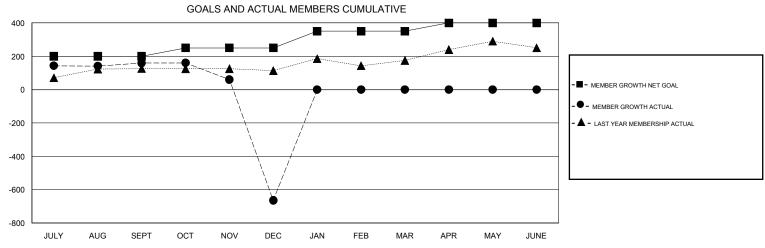

## GOALS AND ACTUAL NEW CLUBS CUMULATIVE

| DROPPED CLUBS: 1  DROPPED MEMBERS |     | 29 CLUBS OF 80 ADDED 1 OR MORE NEW MEMBERS | GENDER DISTRI<br>MALE<br>FEMALE    | BUTION<br>1,986 (71.34%)<br>798 (28.66%) |       |
|-----------------------------------|-----|--------------------------------------------|------------------------------------|------------------------------------------|-------|
| DECEASED                          | 1   | CLICK HERE FOR CUMULATIVE MEMBERSHIP DATA  | TOTAL FAMILY UNIT MEMBERS          |                                          | 2,194 |
| CLUB CANCELLED                    | 47  |                                            | FAMILY MEMBERS PAYING HALF DUES 1, |                                          | 4 570 |
| OTHER                             | 824 |                                            |                                    |                                          | 1,570 |
| TOTAL                             | 872 |                                            |                                    |                                          |       |